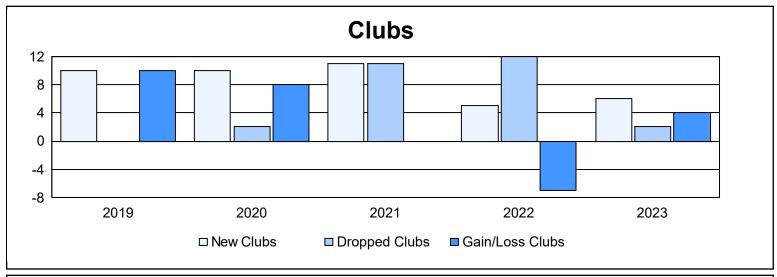

District S 2

As of June 2023 Cumulative

| Year      | New<br>Clubs | Dropped<br>Clubs | Gain/<br>Loss<br>Clubs | New<br>Members | Charter<br>Members | Reinstate<br>Members | Transfer<br>Members | Total<br>Member<br>Added | Total<br>Members<br>Dropped | Gain/<br>Loss<br>Members |
|-----------|--------------|------------------|------------------------|----------------|--------------------|----------------------|---------------------|--------------------------|-----------------------------|--------------------------|
| 2018-2019 | 10           | 0                | 10                     | 194            | 315                | 32                   | 2                   | 543                      | 416                         | 127                      |
| 2019-2020 | 10           | 2                | 8                      | 89             | 197                | 39                   | 0                   | 325                      | 554                         | -229                     |
| 2020-2021 | 11           | 11               | 0                      | 327            | 240                | 15                   | 12                  | 594                      | 449                         | 145                      |
| 2021-2022 | 5            | 12               | -7                     | 415            | 160                | 75                   | 10                  | 660                      | 685                         | -25                      |
| 2022-2023 | 6            | 2                | 4                      | 249            | 184                | 14                   | 7                   | 454                      | 490                         | -36                      |
| Average   | 8            | 5                | 3                      | 255            | 219                | 35                   | 6                   | 515                      | 519                         | -4                       |