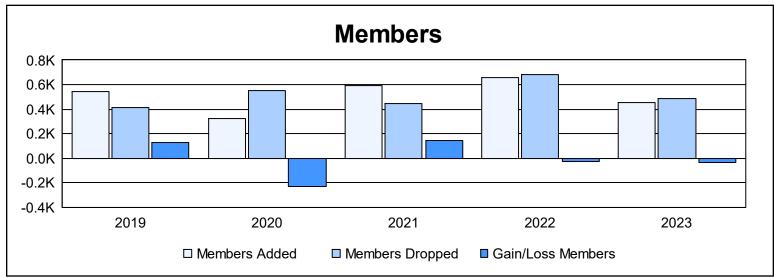

District S 2

As of June 2023 Cumulative

| Year      | New<br>Clubs | Dropped<br>Clubs | Gain/<br>Loss<br>Clubs | New<br>Members | Charter<br>Members | Reinstate<br>Members | Transfer<br>Members | Total<br>Member<br>Added | Total<br>Members<br>Dropped | Gain/<br>Loss<br>Members |
|-----------|--------------|------------------|------------------------|----------------|--------------------|----------------------|---------------------|--------------------------|-----------------------------|--------------------------|
| 2018-2019 | 10           | 0                | 10                     | 194            | 315                | 32                   | 2                   | 543                      | 416                         | 127                      |
| 2019-2020 | 10           | 2                | 8                      | 89             | 197                | 39                   | 0                   | 325                      | 554                         | -229                     |
| 2020-2021 | 11           | 11               | 0                      | 327            | 240                | 15                   | 12                  | 594                      | 449                         | 145                      |
| 2021-2022 | 5            | 12               | -7                     | 415            | 160                | 75                   | 10                  | 660                      | 685                         | -25                      |
| 2022-2023 | 6            | 2                | 4                      | 249            | 184                | 14                   | 7                   | 454                      | 490                         | -36                      |
| Average   | 8            | 5                | 3                      | 255            | 219                | 35                   | 6                   | 515                      | 519                         | -4                       |